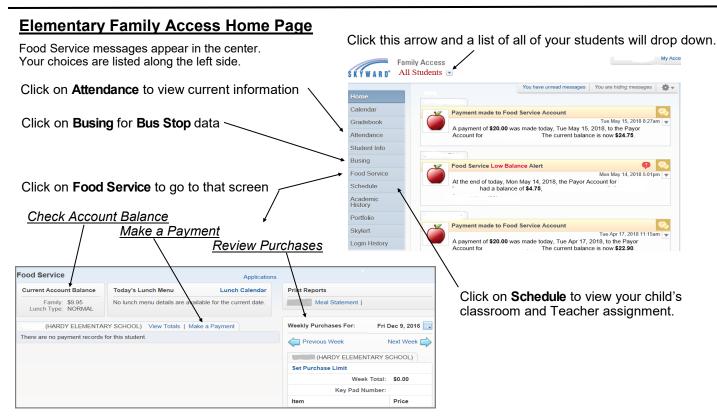

## SKYWARD ELEMENTARY FAMILY ACCESS

Parents have access to a variety of information via the Skyward system. Each parent is provided a unique Login ID. First time parent users are assigned a random password which then may be changed to whatever the user prefers.