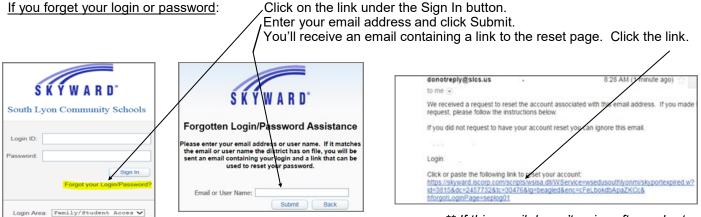

## SKYWARD ELEMENTARY FAMILY ACCESS

Parents have access to a variety of information via the Skyward system. Each parent is provided a unique Login ID. First time parent users are assigned a random password which then may be changed to whatever the user prefers.



\*\* If this email doesn't arrive after a short while, check your Spam Folder.

## Forgotten Login/Password Assistance Please enter a new password. Name: (Your name & Login Login: will display) New Password: Confirm New Password: Number of Numeric Characters Required: 1 Minimum Password Length: 7 Number of Passwords Before Reuse: 3 Name Used As: SECURITY USER FOOD SERVICE PAYOR GUARDIAN

YOU enter a new password for yourself here.

It can be whatever you'd like, using the criteria listed.

Type this new password again in the Confirm New Password box.

Click Submit.

Return to the Skyward Login screen and enter your Login ID and the new password you just created.

<u>NOTE</u>: You can login to Skyward from the SLCS website or via the free Mobile App. Make sure you have downloaded the late